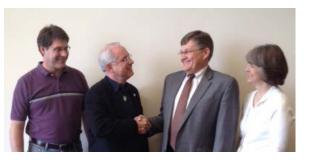

Dr. Mitchell delivered his Distinguished Lecture entitled: "Stakeholder Accounting, Social Credit, and N. Eldon Tanner," and was formally awarded the Fellowship on May 16, 2013.

Shown in the photo (right; left to right) Professor Bradley R. Agle, Wheatley Fellow in Ethics; Professor Ron Mitchell; Professor Richard Williams, Director, Wheatley Institution; Emily Reynolds, Assistant Director and Initiative Coordinator, Wheatley Institution.