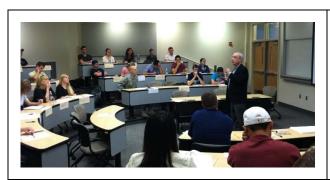

Dr. Ron Mitchell, TTU Professor, and Jean Austin Bagley Regents Chair in Management, was recently named a Distinguished Visiting Fellow in Ethics by the Wheatley Institution at Brigham Young University in Provo, Utah.

Dr. Mitchell delivered his Distinguished Lecture entitled: "Stakeholder Accounting, Social Credit, and N. Eldon Tanner," and was formally awarded the Fellowship on May 16, 2013.

Shown in the photo (right; left to right) Professor Bradley R. Agle, Wheatley Fellow in Ethics; Professor Ron Mitchell; Professor Richard Williams, Director, Wheatley Institution; Emily Reynolds, Assistant Director and Initiative Coordinator, Wheatley Institution.